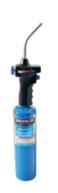

#### Self Lighting **Torch Kit**

Auto igniter for instant flame. Delivers consistent triple point flame. Adjustable flame knob. Includes a 14.1 oz. disposable propane fuel cylinder.

2496850311

High-tech resin material, lightweight and durable. Soft pads protect work surfaces. Positive locking action holds work tight.