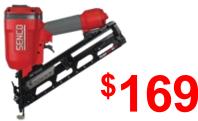

#### Finish Pro 42XP Pneumatic Finish Nailer

15-gauge, Brad head finishing nails. Drives up to 2-1/2". 100 nail capacity. Sequential actuation (restrictive), angled magazine, 70 to 120 PSIG.

S4G0001N