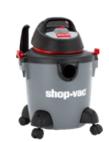

#### 5-Gal. 2 HP Wet/Dry Vac

Includes 7' x 1.25" Lock On Hose, (3) extension wands, 10" floor nozzle, gulper nozzle, crevice tool, tool holder, foam sleeve filter, cartridge filter, and disposable filter bag.